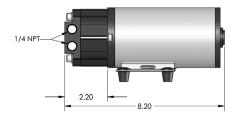

## **SPECIFICATIONS**

Max Pressure (psi) 200
Open Flow (gpm) 1.68
Seals T-Seal
O-Rings Buna
Inlet Ports (2) - 1/4" NPT (F)
Discharge Ports (2) - 1/4" NPT (F)
Max Fluid Temp (°F) 140
Voltage 120VAC