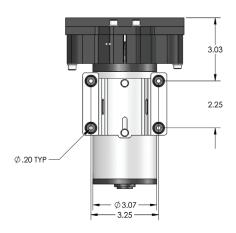

## **SPECIFICATIONS**

Max Pressure (psi) 200
Open Flow (gpm) 1.68
Seals T-Seal
O-Rings Buna
Inlet Ports (2) - 1/4" NPT (F)
Discharge Ports (2) - 1/4" NPT (F)
Max Fluid Temp (°F) 140
Voltage 120VAC