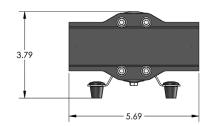

## **SPECIFICATIONS**

Max Pressure (psi) 200
Open Flow (gpm) 1.68
Seals T-Seal
O-Rings Buna
Inlet Ports (2) - 1/4" NPT (F)
Discharge Ports (2) - 1/4" NPT (F)
Max Fluid Temp (°F) 140
Voltage 120VAC