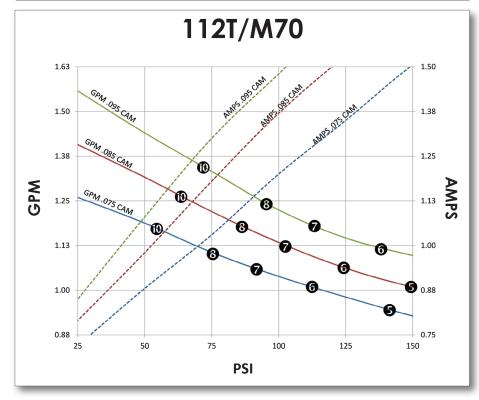

## **EXAMPLE**

| CAM  | AMPS | PSI | GPM  |
|------|------|-----|------|
| .075 | 1.20 | 100 | 1.04 |

Data recorded pumping water at room temperature and 115V AC power. Actual performance will vary with voltage, application, and mfg tolerances. Copyright Pumptec, Inc. 2014

## Spraying Systems Co. nozzle sizes

\* Standard cams shown, more cams available upon request