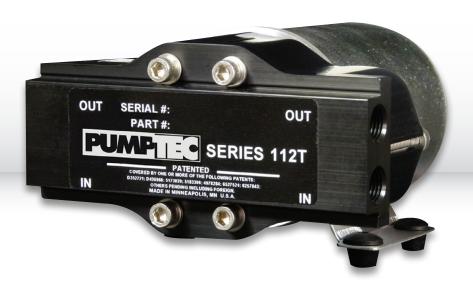

## **SPECIFICATIONS**

Max Pressure (psi) 200
Open Flow (gpm) 1.68
Seals T-Seal
O-Rings Buna
Inlet Ports (2) - 1/4" NPT (F)
Discharge Ports (2) - 1/4" NPT (F)
Max Fluid Temp (°F) 140
Voltage 120VAC

## **MATERIALS**

Body Hardcoat Aluminum Plunger Stainless Steel Valves Stainless Steel Fasteners Stainless Steel Rectifier Inline