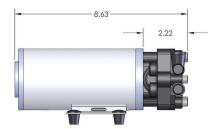

## **SPECIFICATIONS**

Max Pressure (psi) 200 Open Flow (gpm) 1.68

Seals T-Seal

**O-Rings** Buna

Inlet Ports (1) - 1/2" Hose Barb

(1) - 3/8" NPT (M)

Discharge Ports (2) - 1/4" NPT (F)

(2) - 1/4" NPT (M)

(1) - 3/8" Hose Barb

Max Fluid Temp (°F) 140

Voltage 120VAC