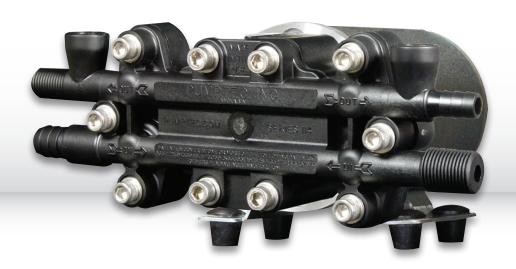

## **SPECIFICATIONS**

Max Pressure (psi) 200 Open Flow (gpm) 1.68

Seals T-Seal

**O-Rings** Buna

Inlet Ports (1) - 1/2" Hose Barb

(1) - 3/8" NPT (M)

Discharge Ports (2) - 1/4" NPT (F)

(2) - 1/4" NPT (M)

(1) - 3/8" Hose Barb

Max Fluid Temp (°F) 140

Voltage 120VAC

## **MATERIALS**

**Body** Nylon

**Plunger** Stainless Steel

**Valves** Nylon

**Fasteners** Stainless Steel

**Rectifier** Inline

<sup>\*</sup> Standard cams shown, more cams available upon request