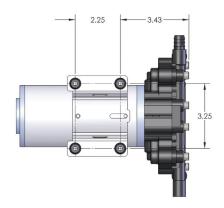

## **SPECIFICATIONS**

Max Pressure (psi) 200 Open Flow (gpm) 1.68

Seals T-Seal

**O-Rings** Buna

Inlet Ports (1) - 1/2" Hose Barb

(1) - 3/8" NPT (M)

Discharge Ports (2) - 1/4" NPT (F)

(2) - 1/4" NPT (M)

(1) - 3/8" Hose Barb

Max Fluid Temp (°F) 140

Voltage 120VAC