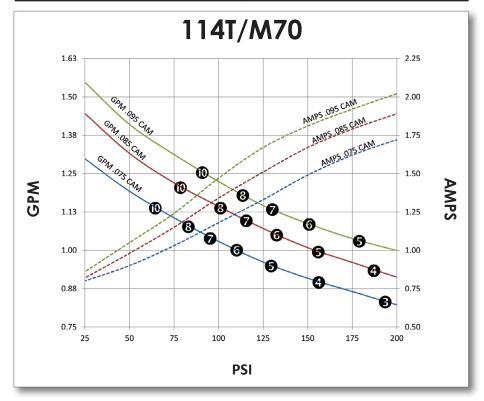

## **EXAMPLE**

| CAM  | AMPS | PSI | GPM  |
|------|------|-----|------|
| .075 | 1.18 | 100 | 1.03 |

Data recorded pumping water at room temperature and 115V AC power. Actual performance will vary with voltage, application, and mfg tolerances Copyright Pumptec, Inc. 2014