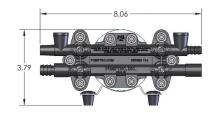

## **SPECIFICATIONS**

Max Pressure (psi) 200 Open Flow (gpm) 1.68

Seals T-Seal

**O-Rings** Buna

Inlet Ports (1) - 1/2" Hose Barb

(1) - 3/8" NPT (M)

Discharge Ports (2) - 1/4" NPT (F)

(2) - 1/4" NPT (M)

(1) - 3/8" Hose Barb

Max Fluid Temp (°F) 140

Voltage 120VAC