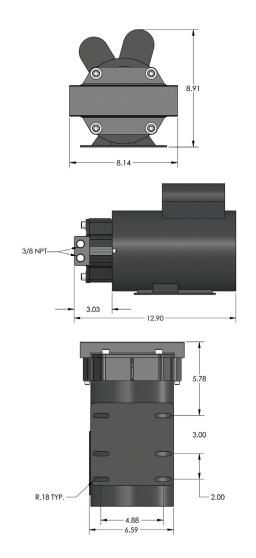

## **SPECIFICATIONS**

Max Pressure (psi) 1200 Open Flow (gpm) 3.17 Seals U-Cup O-Rings FKM Inlet Ports (2) - 3/8" NPT (F)

Discharge Ports (2) - 3/8" NPT (F)
Max Fluid Temp (°F) 140

Voltage Dual 120/230VAC 60/50Hz