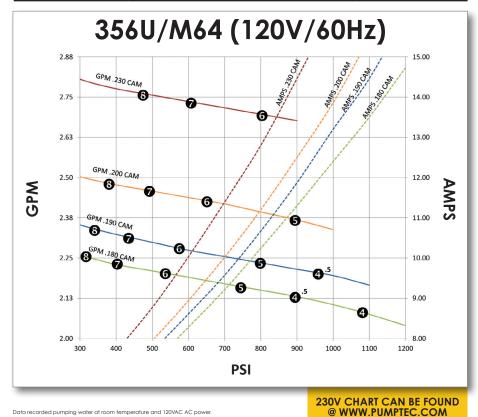

## **EXAMPLE**

| CAM  | AMPS | PSI  | GPM  |
|------|------|------|------|
| .180 | 12.4 | 1000 | 2.11 |

Data recorded pumping water at room temperature and 120 AC. AC power.
Actual performance will vary with voltage, application, and mfg tolerances.
Copyright Pumptec, Inc. 2014

• Spraying Systems Co. nozzle sizes

\* Standard cams shown, more cams available upon request